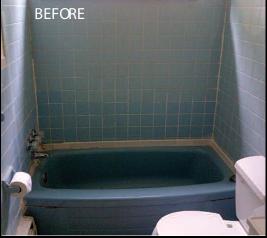

# Resurfacing

**BATHTUBS** 

NON-SLIP TUB FINISH

TILE WALLS, FIXTURES, VANITIES, COUNTERTOPS AND CABINETS (INCLUDING CHIP AND DENT REPAIR)

CONCRETE FLOORS

RE-TILE TUB SURROUNDS
(INCLUDING REPLACING SHEET ROCK)